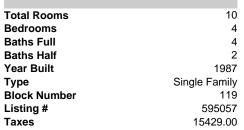

#### Price \$1,199,000.00

10

4

4

2

1987

119

595057

15429.00

Single Family

| PROPERTY DETAILS                      |
|---------------------------------------|
| Total Rooms<br>Bedrooms<br>Baths Full |
| Baths Half<br>Year Built              |
| Type Sin<br>Block Number<br>Listing # |
| Taxes                                 |