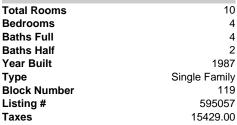

#### Price \$1,199,000.00

10

4

4

2

1987

119

595057

15429.00

Single Family

| PROPERTY DETAILS                                                                                                   |
|--------------------------------------------------------------------------------------------------------------------|
| Total Rooms<br>Bedrooms<br>Baths Full<br>Baths Half<br>Year Built<br>Type Si<br>Block Number<br>Listing #<br>Taxes |