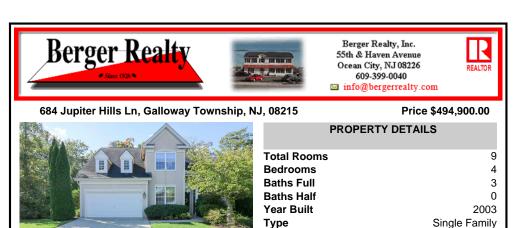

| a la         | TROFERT      | I DETAILS     |
|--------------|--------------|---------------|
|              | Total Rooms  | 9             |
| S Mark       | Bedrooms     | 4             |
|              | Baths Full   | 3             |
| 2            | Baths Half   | 0             |
|              | Year Built   | 2003          |
| A CONTRACTOR | Туре         | Single Family |
| English.     | Block Number | 452.03        |
|              | Listing #    | 595056        |
|              | Taxes        | 8055.00       |
|              |              |               |