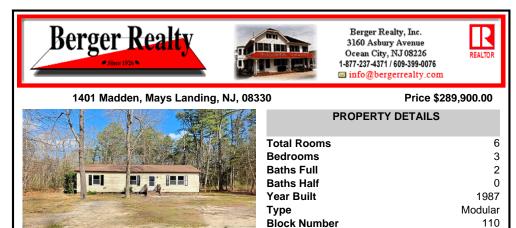

| W.F            | TROLENT DETAILS |   |         |
|----------------|-----------------|---|---------|
| <b>新</b> 州     | Total Rooms     |   | 6       |
|                | Bedrooms        |   | 3       |
|                | Baths Full      |   | 2       |
|                | Baths Half      |   | 0       |
| at an a di     | Year Built      |   | 1987    |
|                | Туре            |   | Modular |
| and the second | Block Number    | r | 110     |
|                | Listing #       |   | 595034  |
| -              | Taxes           |   | 4516.00 |
|                |                 |   |         |