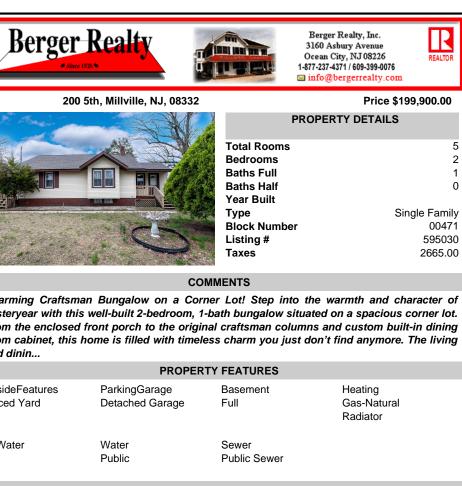

| Berger                                                                                                                    | Realty                                                                                                                                       |                                                                                                                 | Berger Realty, Inc.<br>3160 Asbury Avenue<br>Ocean City, NJ 08226<br>-877-237-4371 / 609-399-0076<br>a info@bergerrealty.com | REALTOR                                                      | Berg                                                                                                            | er R              |
|---------------------------------------------------------------------------------------------------------------------------|----------------------------------------------------------------------------------------------------------------------------------------------|-----------------------------------------------------------------------------------------------------------------|------------------------------------------------------------------------------------------------------------------------------|--------------------------------------------------------------|-----------------------------------------------------------------------------------------------------------------|-------------------|
| 200 5th, Millville, NJ, 08332                                                                                             |                                                                                                                                              |                                                                                                                 | Price \$19                                                                                                                   | 9,900.00                                                     |                                                                                                                 | 200 5th           |
|                                                                                                                           |                                                                                                                                              | Total Rooms<br>Bedrooms<br>Baths Full<br>Baths Half<br>Year Built<br>Type<br>Block Number<br>Listing #<br>Taxes | ROPERTY DETAILS                                                                                                              | 5<br>2<br>1<br>0<br>gle Family<br>00471<br>595030<br>2665.00 |                                                                                                                 | 1                 |
| Charming Craftsm                                                                                                          |                                                                                                                                              | MMENTS                                                                                                          |                                                                                                                              |                                                              |                                                                                                                 |                   |
| yesteryear with thi<br>From the enclosed                                                                                  | is well-built 2-bedroom, 1<br>d front porch to the origi<br>home is filled with time!                                                        | -bath bungalow situ<br>nal craftsman colun<br>ess charm you just                                                | uated on a spacious o<br>nns and custom built                                                                                | orner lot.<br>-in dining                                     | Charming Craf<br>yesteryear with<br>From the enclo<br>room cabinet, t<br>and dinin                              | this w<br>sed fr  |
| yesteryear with thi<br>From the enclosed<br>room cabinet, this<br>and dinin                                               | is well-built 2-bedroom, 1<br>d front porch to the origi<br>home is filled with timel<br>PROPER                                              | -bath bungalow situ<br>nal craftsman colun<br>less charm you just<br>TY FEATURES                                | uated on a spacious o<br>nns and custom built<br>don't find anymore.                                                         | orner lot.<br>-in dining                                     | yesteryear with<br>From the enclo<br>room cabinet, t<br>and dinin                                               | this w<br>sed fro |
| yesteryear with thi<br>From the enclosed<br>room cabinet, this                                                            | is well-built 2-bedroom, 1<br>d front porch to the origi<br>home is filled with time!                                                        | -bath bungalow situ<br>nal craftsman colun<br>ess charm you just                                                | uated on a spacious o<br>nns and custom built                                                                                | orner lot.<br>-in dining                                     | yesteryear with<br>From the enclo<br>room cabinet, t                                                            | this w<br>sed fro |
| yesteryear with thi<br>From the enclosed<br>room cabinet, this<br>and dinin<br>OutsideFeatures                            | is well-built 2-bedroom, 1<br>d front porch to the origi<br>home is filled with timel<br>PROPER<br>ParkingGarage                             | -bath bungalow situ<br>nal craftsman colun<br>less charm you just<br><b>RTY FEATURES</b><br>Basement            | uated on a spacious of<br>nns and custom built<br>don't find anymore.<br>Heating<br>Gas-Natural                              | orner lot.<br>-in dining                                     | yesteryear with<br>From the enclo<br>room cabinet, t<br>and dinin<br>OutsideFeatures                            | this w<br>sed fro |
| yesteryear with thi<br>From the enclosed<br>room cabinet, this<br>and dinin<br>OutsideFeatures<br>Fenced Yard<br>HotWater | is well-built 2-bedroom, 1<br>d front porch to the origin<br>home is filled with time<br>ParkingGarage<br>Detached Garage<br>Water<br>Public | -bath bungalow situ<br>nal craftsman colun<br>less charm you just<br>CTY FEATURES<br>Basement<br>Full<br>Sewer  | uated on a spacious of<br>nns and custom built<br>don't find anymore.<br>Heating<br>Gas-Natural                              | orner lot.<br>-in dining                                     | yesteryear with<br>From the enclo<br>room cabinet, t<br>and dinin<br>OutsideFeatures<br>Fenced Yard<br>HotWater | this w<br>sed fro |