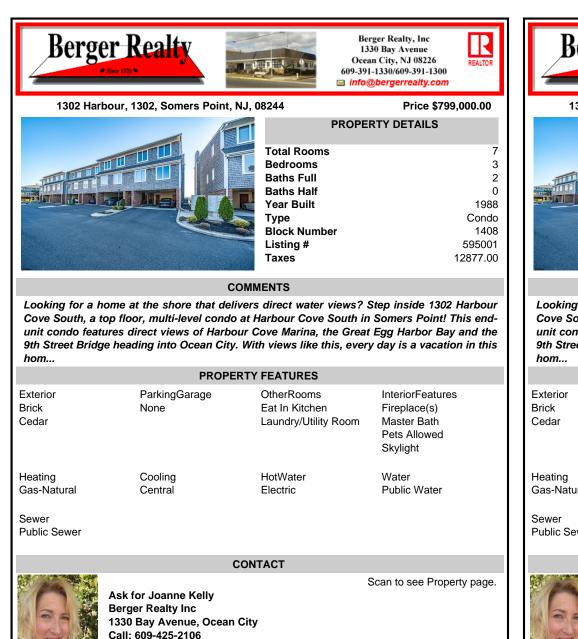

COMMENTS

Looking for a home at the shore that delivers direct water views? Step inside 1302 Harbour Cove South, a top floor, multi-level condo at Harbour Cove South in Somers Point! This endunit condo features direct views of Harbour Cove Marina, the Great Egg Harbor Bay and the 9th Street Bridge heading into Ocean City. With views like this, every day is a vacation in this

| PROPERTY FEATURES          |                       |                                                      |                                                                             |
|----------------------------|-----------------------|------------------------------------------------------|-----------------------------------------------------------------------------|
| Exterior<br>Brick<br>Cedar | ParkingGarage<br>None | OtherRooms<br>Eat In Kitchen<br>Laundry/Utility Room | InteriorFeatures<br>Fireplace(s)<br>Master Bath<br>Pets Allowed<br>Skylight |
| Heating<br>Gas-Natural     | Cooling<br>Central    | HotWater<br>Electric                                 | Water<br>Public Water                                                       |
| Sewer<br>Public Sewer      |                       |                                                      |                                                                             |