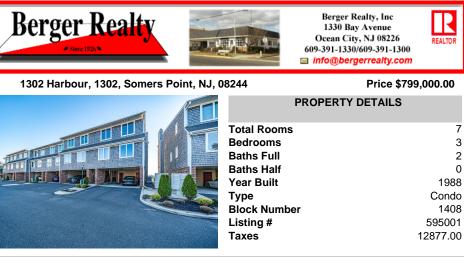

COMMENTS

Looking for a home at the shore that delivers direct water views? Step inside 1302 Harbour Cove South, a top floor, multi-level condo at Harbour Cove South in Somers Point! This endunit condo features direct views of Harbour Cove Marina, the Great Egg Harbor Bay and the 9th Street Bridge heading into Ocean City. With views like this, every day is a vacation in this