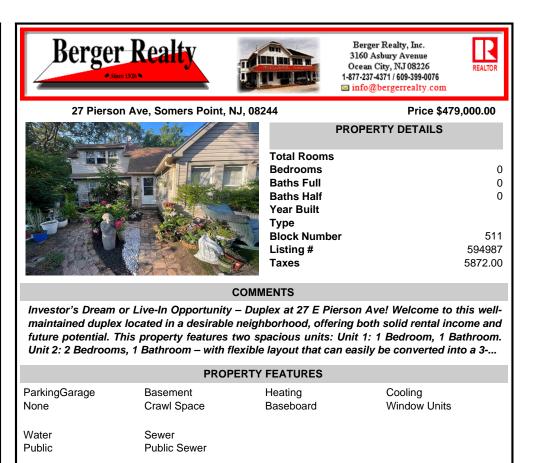

27 Pierson Ave, Somers Point, NJ, 08244

| PROPERTY                                                                                                        |
|-----------------------------------------------------------------------------------------------------------------|
| Total Rooms<br>Bedrooms<br>Baths Full<br>Baths Half<br>Year Built<br>Type<br>Block Number<br>Listing #<br>Taxes |

## COMMENTS

Investor's Dream or Live-In Opportunity – Duplex at 27 E Pierson Ave! Welcome to this wellmaintained duplex located in a desirable neighborhood, offering both solid rental income and future potential. This property features two spacious units: Unit 1: 1 Bedroom, 1 Bathroom. Unit 2: 2 Bedrooms, 1 Bathroom – with flexible layout that can easily be converted into a 3-...

## **PROPERTY FEATURES**

Heating

Baseboard

ParkingGarage None Basement Crawl Space

Cooling Window Units

Berger Realty, Inc.

3160 Asbury Avenue Ocean City, NJ 08226

1-877-237-4371 / 609-399-0076

info@bergerrealty.com

DETAILS

REALTOP

0

0

0

511

594987

5872.00

Price \$479,000.00

Water Public Sewer Public Sewer