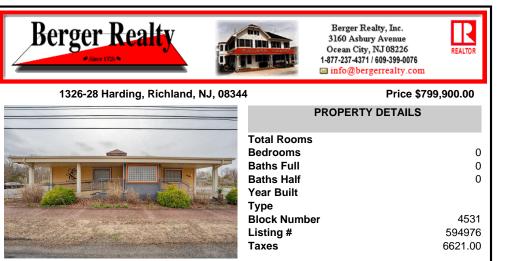

# 1326-28 Harding, Richland, NJ, 08344

#### Price \$799,900.00

| PROPERTY DETAILS                                                  |                           |
|-------------------------------------------------------------------|---------------------------|
| Total Rooms<br>Bedrooms<br>Baths Full<br>Baths Half<br>Year Built | 0<br>0<br>0               |
| Type<br>Block Number<br>Listing #<br>Taxes                        | 4531<br>594976<br>6621.00 |