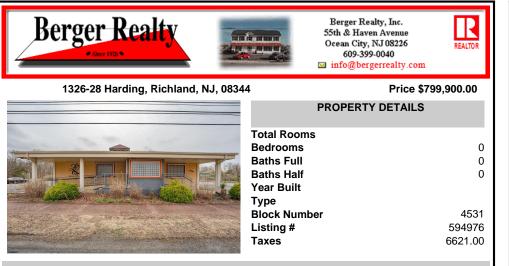

## COMMENTS

Exciting opportunity to own a turnkey distillery in a prime redevelopment zone along the famously traveled US Route 40—a major gateway from the Delaware River to the Southern New Jersey shore. This fully operational distillery comes with a transferable liquor license and includes the adjacent lot, offering ample space for expansion or additional business ventures. Perfec...