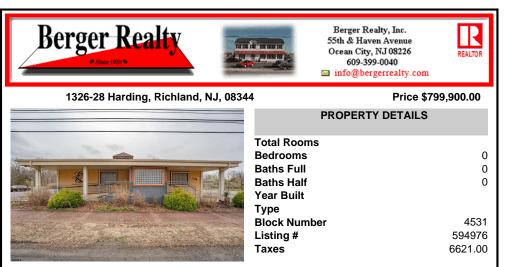

## COMMENTS

Exciting opportunity to own a turnkey distillery in a prime redevelopment zone along the famously traveled US Route 40—a major gateway from the Delaware River to the Southern New Jersey shore. This fully operational distillery comes with a transferable liquor license and includes the adjacent lot, offering ample space for expansion or additional business ventures. Perfec...