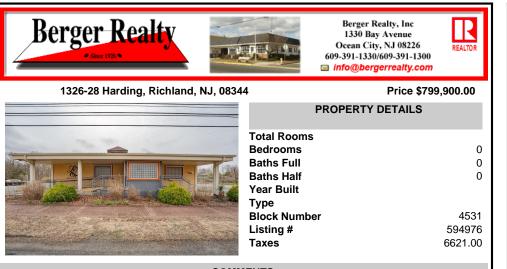

### 1326-28 Harding, Richland, NJ, 08344

# Price \$799,900.00

| ······································ |                                                                  |
|----------------------------------------|------------------------------------------------------------------|
|                                        | PROPERTY DETAILS                                                 |
|                                        | Total RoomsBedrooms0Baths Full0Baths Half0Year Built             |
|                                        | Type 4531   Block Number 4531   Listing # 594976   Taxes 6621.00 |