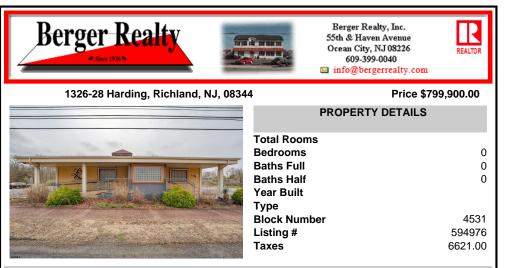

## COMMENTS

Exciting opportunity to own a turnkey distillery in a prime redevelopment zone along the famously traveled US Route 40—a major gateway from the Delaware River to the Southern New Jersey shore. This fully operational distillery comes with a transferable liquor license and includes the adjacent lot, offering ample space for expansion or additional business ventures. Perfec...