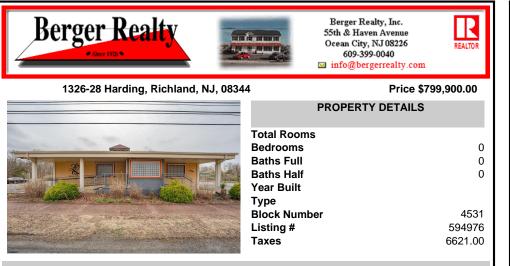

## COMMENTS

Exciting opportunity to own a turnkey distillery in a prime redevelopment zone along the famously traveled US Route 40—a major gateway from the Delaware River to the Southern New Jersey shore. This fully operational distillery comes with a transferable liquor license and includes the adjacent lot, offering ample space for expansion or additional business ventures. Perfec...