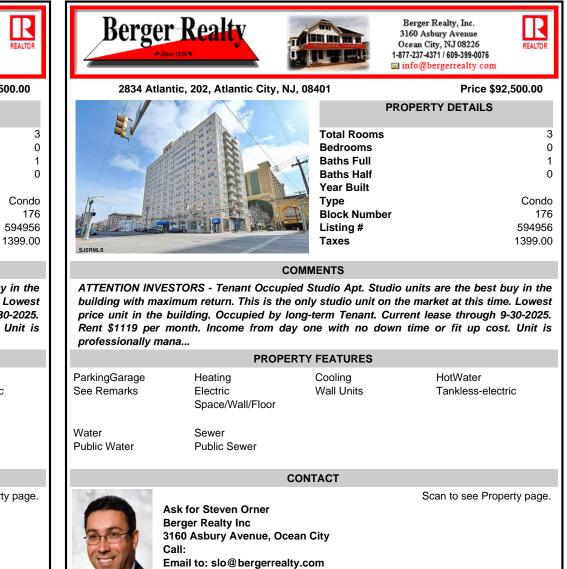

## COMMENTS

Туре

Listing #

Taxes

Block Number

ATTENTION INVESTORS - Tenant Occupied Studio Apt. Studio units are the best buy in the building with maximum return. This is the only studio unit on the market at this time. Lowest price unit in the building. Occupied by long-term Tenant. Current lease through 9-30-2025. Rent \$1119 per month. Income from day one with no down time or fit up cost. Unit is professionally mana ...

**PROPERTY FEATURES** 

| ParkingGarage |
|---------------|
| See Remarks   |

Heating Electric Space/Wall/Floor Coolina Wall Units HotWater Tankless-electric

Water Public Water Sewer

Public Sewer