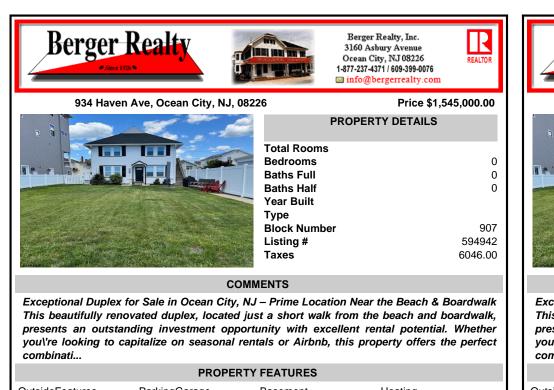

## COMMENTS

Exceptional Duplex for Sale in Ocean City, NJ – Prime Location Near the Beach & Boardwalk This beautifully renovated duplex, located just a short walk from the beach and boardwalk, presents an outstanding investment opportunity with excellent rental potential. Whether you/re looking to capitalize on seasonal rentals or Airbnb, this property offers the perfect combinati...