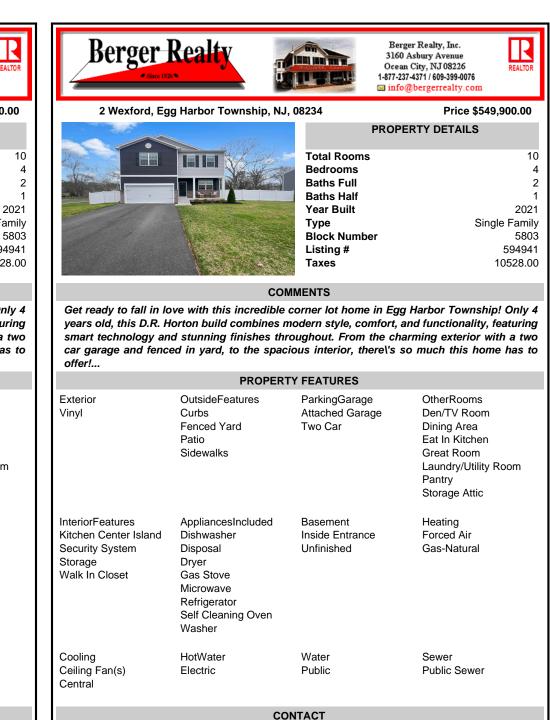

## COMMENTS

Get ready to fall in love with this incredible corner lot home in Egg Harbor Township! Only 4 years old, this D.R. Horton build combines modern style, comfort, and functionality, featuring smart technology and stunning finishes throughout. From the charming exterior with a two car garage and fenced in yard, to the spacious interior, there's so much this home has to offer!...