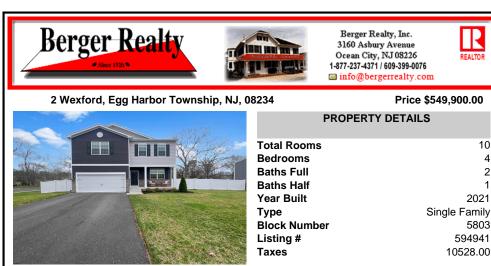

## COMMENTS

Get ready to fall in love with this incredible corner lot home in Egg Harbor Township! Only 4 years old, this D.R. Horton build combines modern style, comfort, and functionality, featuring smart technology and stunning finishes throughout. From the charming exterior with a two car garage and fenced in yard, to the spacious interior, there's so much this home has to offer!...