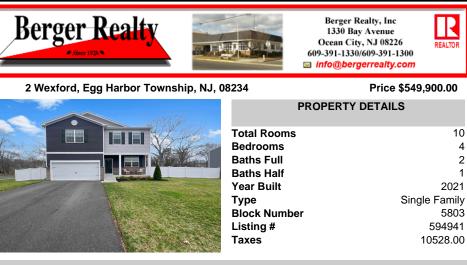

COMMENTS

Get ready to fall in love with this incredible corner lot home in Egg Harbor Township! Only 4 years old, this D.R. Horton build combines modern style, comfort, and functionality, featuring smart technology and stunning finishes throughout. From the charming exterior with a two car garage and fenced in yard, to the spacious interior, there\'s so much this home has to offer!...