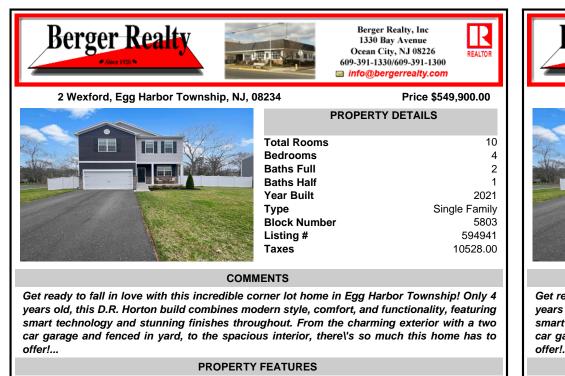

COMMENTS

Get ready to fall in love with this incredible corner lot home in Egg Harbor Township! Only 4 years old, this D.R. Horton build combines modern style, comfort, and functionality, featuring smart technology and stunning finishes throughout. From the charming exterior with a two car garage and fenced in yard, to the spacious interior, there\'s so much this home has to offer!...