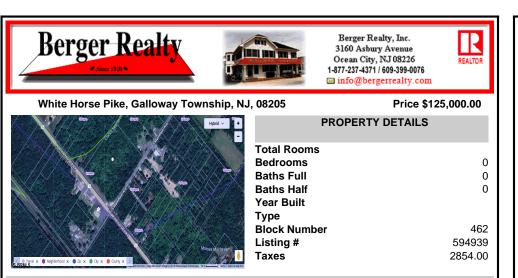

## COMMENTS

This exceptional commercial property is located in a highly trafficked area, offering unbeatable visibility and easy access. With its prime location, this land is perfect for a variety of business ventures. The lot features a billboard already in place, providing immediate advertising opportunities and additional revenue potential. Conveniently situated near major roads, ...

## COMMENTS

This exceptional commercial property is located in a highly trafficked area, offering unbeatable visibility and easy access. With its prime location, this land is perfect for a variety of business ventures. The lot features a billboard already in place, providing immediate advertising opportunities and additional revenue potential. Conveniently situated near major roads. ...