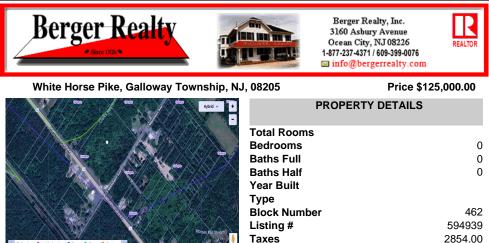

## COMMENTS

This exceptional commercial property is located in a highly trafficked area, offering unbeatable visibility and easy access. With its prime location, this land is perfect for a variety of business ventures. The lot features a billboard already in place, providing immediate advertising opportunities and additional revenue potential. Conveniently situated near major roads, ...

## COMMENTS

This exceptional commercial property is located in a highly trafficked area, offering unbeatable visibility and easy access. With its prime location, this land is perfect for a variety of business ventures. The lot features a billboard already in place, providing immediate advertising opportunities and additional revenue potential. Conveniently situated near major roads. ...