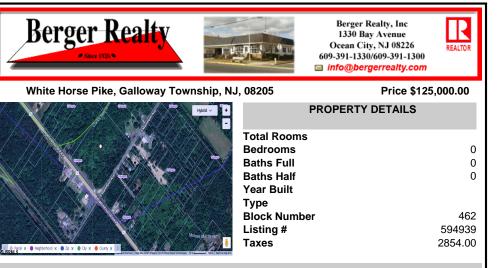

## COMMENTS

This exceptional commercial property is located in a highly trafficked area, offering unbeatable visibility and easy access. With its prime location, this land is perfect for a variety of business ventures. The lot features a billboard already in place, providing immediate advertising opportunities and additional revenue potential. Conveniently situated near major roads. ...