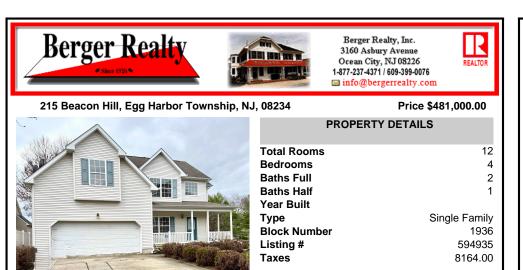

## COMMENTS

Situated in a desirable neighborhood, this home is few minutes away from schools, shopping, dining, casinos, beach, boardwalk, churches, etc! The primary bedroom is enhanced by an adjoining extra room, perfectly suited for an office, nursey, or a cozy lounging area. This 4 bedroom, 2 1/2 bath home has a 2 car garage, cathedral ceilings, full unfinished basement and featu...

#### COMMENTS

Taxes

Situated in a desirable neighborhood, this home is few minutes away from schools, shopping, dining, casinos, beach, boardwalk, churches, etc! The primary bedroom is enhanced by an adjoining extra room, perfectly suited for an office, nursey, or a cozy lounging area. This 4 bedroom, 2 1/2 bath home has a 2 car garage, cathedral ceilings, full unfinished basement and featu...