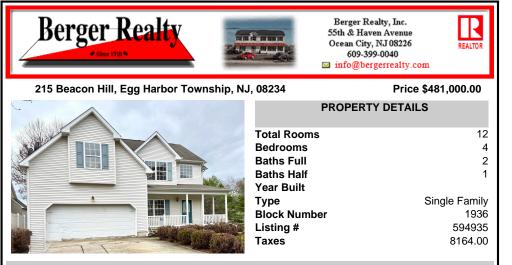

## COMMENTS

Situated in a desirable neighborhood, this home is few minutes away from schools, shopping, dining, casinos, beach, boardwalk, churches, etc! The primary bedroom is enhanced by an adjoining extra room, perfectly suited for an office, nursey, or a cozy lounging area. This 4 bedroom, 2 1/2 bath home has a 2 car garage, cathedral ceilings, full unfinished basement and featu...

| PROPERTY FEATURES  |                          |                                                                                        |                                     |  |  |
|--------------------|--------------------------|----------------------------------------------------------------------------------------|-------------------------------------|--|--|
| Exterior<br>Vinyl  | ParkingGarage<br>Two Car | Basement<br>6 Ft. or More Head<br>Room<br>Masonry Floor/Wall<br>Plumbing<br>Unfinished | Heating<br>Baseboard<br>Gas-Natural |  |  |
| Cooling<br>Central | HotWater<br>Electric     | Water<br>Public                                                                        | Sewer<br>Public Sewer               |  |  |
| 0017407            |                          |                                                                                        |                                     |  |  |