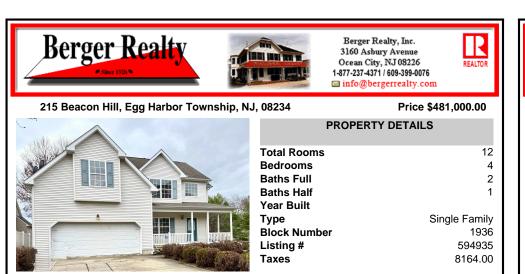

## COMMENTS

Situated in a desirable neighborhood, this home is few minutes away from schools, shopping, dining, casinos, beach, boardwalk, churches, etc! The primary bedroom is enhanced by an adjoining extra room, perfectly suited for an office, nursey, or a cozy lounging area. This 4 bedroom, 2 1/2 bath home has a 2 car garage, cathedral ceilings, full unfinished basement and featu...

Taxes

**Block Number** 

Situated in a desirable neighborhood, this home is few minutes away from schools, shopping, dining, casinos, beach, boardwalk, churches, etc! The primary bedroom is enhanced by an adjoining extra room, perfectly suited for an office, nursey, or a cozy lounging area. This 4 bedroom, 2 1/2 bath home has a 2 car garage, cathedral ceilings, full unfinished basement and featu...