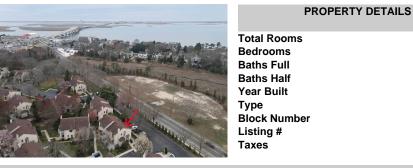

| Total Rooms  | 6       |
|--------------|---------|
| Bedrooms     | 3       |
| Baths Full   | 2       |
| Baths Half   | 1       |
| Year Built   |         |
| Туре         | Condo   |
| Block Number | 1941    |
| Listing #    | 594927  |
| Taxes        | 7152.00 |
|              |         |

**PROPERTY DETAILS** 