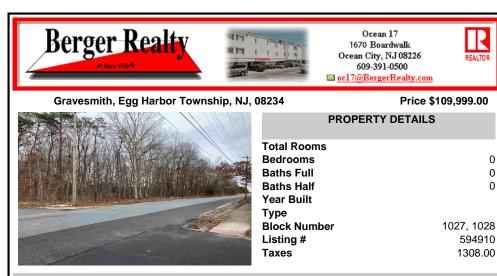

## COMMENTS

Location: Block 1027 (Lots 1-3) & Block 1028 (Lots 1-3) Total Land Area: Approx. 0.229 Acres Total Frontage: 500 sq. ft. Tax Assessment 2024: \$39,000 Annual Taxes: \$1,308 Block 1027 Lots 1-3 Block 1028 Lots 1-3. A rare opportunity to own six combined lots in a desirable location in EHT! Zoned M-1. Offering approximately 2.29 acres with a sprawling 500 sg. ft. of frontage, ...