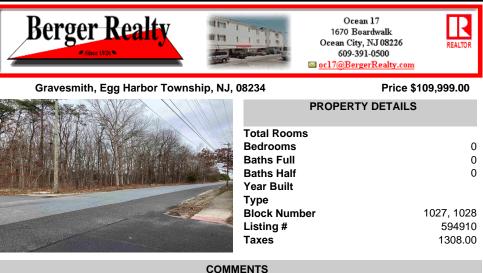

## COMMENTS

Location: Block 1027 (Lots 1-3) & Block 1028 (Lots 1-3) Total Land Area: Approx. 0.229 Acres Total Frontage: 500 sq. ft. Tax Assessment 2024: \$39,000 Annual Taxes: \$1,308 Block 1027 Lots 1-3 Block 1028 Lots 1-3. A rare opportunity to own six combined lots in a desirable location in EHT! Zoned M-1. Offering approximately 2.29 acres with a sprawling 500 sg. ft. of frontage, ...