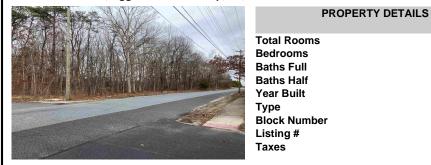

T

| 08234        | Price \$109,999.00 |
|--------------|--------------------|
| PROPERTY     | DETAILS            |
| Total Rooms  |                    |
| Bedrooms     | 0                  |
| Baths Full   | 0                  |
| Baths Half   | 0                  |
| Year Built   |                    |
| Туре         |                    |
| Block Number | 1027, 1028         |
| Listing #    | 594910             |
| Taxes        | 1308.00            |