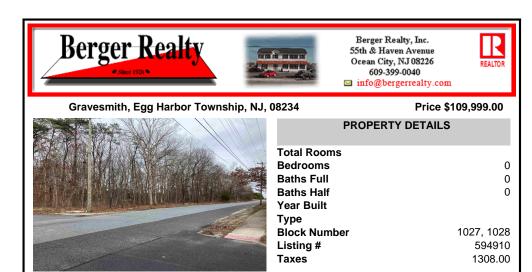

## COMMENTS

Location: Block 1027 (Lots 1-3) & Block 1028 (Lots 1-3) Total Land Area: Approx. 0.229 Acres Total Frontage: 500 sq. ft. Tax Assessment 2024: \$39,000 Annual Taxes: \$1,308 Block 1027 Lots 1-3 Block 1028 Lots 1-3. A rare opportunity to own six combined lots in a desirable location in EHT! Zoned M-1. Offering approximately 2.29 acres with a sprawling 500 sg. ft. of frontage, ...