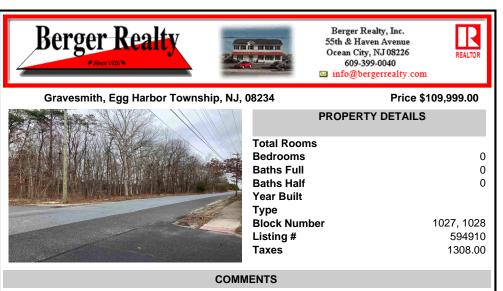

## COMMENTS

Location: Block 1027 (Lots 1-3) & Block 1028 (Lots 1-3) Total Land Area: Approx. 0.229 Acres Total Frontage: 500 sq. ft. Tax Assessment 2024: \$39,000 Annual Taxes: \$1,308 Block 1027 Lots 1-3 Block 1028 Lots 1-3. A rare opportunity to own six combined lots in a desirable location in EHT! Zoned M-1. Offering approximately 2.29 acres with a sprawling 500 sg. ft. of frontage, ...