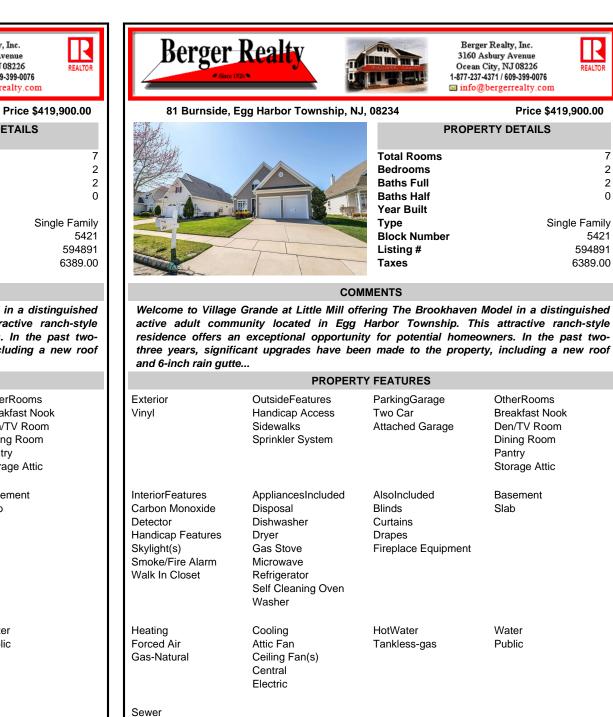

Berger Realty, Inc. 3160 Asbury Avenue Ocean City, NJ 08226 1-877-237-4371 / 609-399-0076 info@bergerrealty.com

81 Burnside, Egg Harbor Township, NJ, 08234

| 64 | PROPERTY DETAILS                                                          |                                   |
|----|---------------------------------------------------------------------------|-----------------------------------|
|    | Total Rooms<br>Bedrooms<br>Baths Full<br>Baths Half<br>Year Built<br>Type | 7<br>2<br>2<br>0<br>Single Family |
|    | Block Number<br>Listing #<br>Taxes                                        | 5421<br>594891<br>6389.00         |

## COMMENTS

Welcome to Village Grande at Little Mill offering The Brookhaven Model in a distinguished active adult community located in Egg Harbor Township. This attractive ranch-style residence offers an exceptional opportunity for potential homeowners. In the past twothree years, significant upgrades have been made to the property, including a new roof and 6-inch rain gutte ...