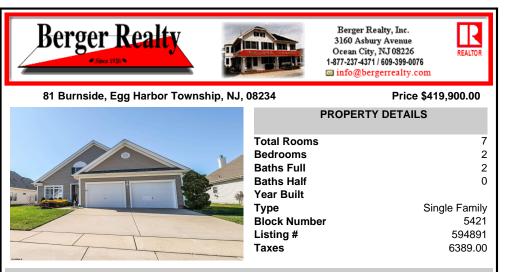

## COMMENTS

Welcome to Village Grande at Little Mill offering The Brookhaven Model in a distinguished active adult community located in Egg Harbor Township. This attractive ranch-style residence offers an exceptional opportunity for potential homeowners. In the past two-three years, significant upgrades have been made to the property, including a new roof and 6-inch rain gutte...