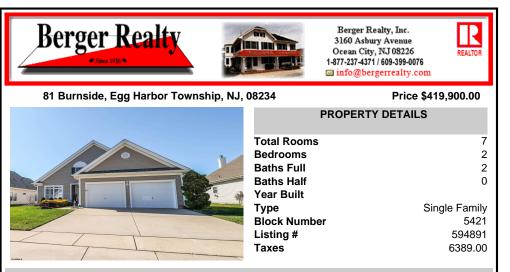

## COMMENTS

Welcome to Village Grande at Little Mill offering The Brookhaven Model in a distinguished active adult community located in Egg Harbor Township. This attractive ranch-style residence offers an exceptional opportunity for potential homeowners. In the past two-three years, significant upgrades have been made to the property, including a new roof and 6-inch rain gutte...