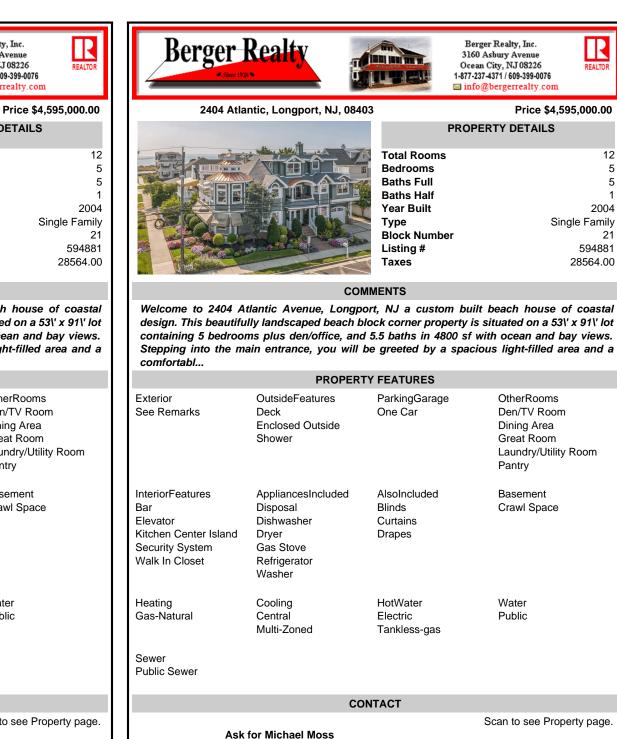

## 2404 Atlantic, Longport, NJ, 08403

| Tota<br>Bec<br>Bat<br>Bat        |
|----------------------------------|
| Yea<br>Typ<br>Blo<br>List<br>Tax |

Call: 908-309-6538

Email to: mvm@bergerrealty.com

| PROPERTY DETAILS |               |  |  |  |
|------------------|---------------|--|--|--|
| Total Rooms      | 12            |  |  |  |
| Bedrooms         | 5             |  |  |  |
| Baths Full       | 5             |  |  |  |
| Baths Half       | 1             |  |  |  |
| Year Built       | 2004          |  |  |  |
| Туре             | Single Family |  |  |  |
| Block Number     | 21            |  |  |  |
| Listing #        | 594881        |  |  |  |
| Taxes            | 28564.00      |  |  |  |

## COMMENTS

Welcome to 2404 Atlantic Avenue, Longport, NJ a custom built beach house of coastal design. This beautifully landscaped beach block corner property is situated on a 53\' x 91\' lot containing 5 bedrooms plus den/office, and 5.5 baths in 4800 sf with ocean and bay views. Stepping into the main entrance, you will be greeted by a spacious light-filled area and a comfortabl ...