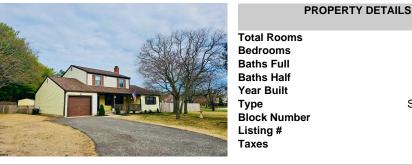

**PROPERTY DETAILS** 

| Total Rooms  | 9             |
|--------------|---------------|
| Bedrooms     | 3             |
| Baths Full   | 1             |
| Baths Half   | 1             |
| Year Built   | 1980          |
| Туре         | Single Family |
| Block Number | 5208          |
| Listing #    | 594826        |
| Taxes        | 6778.00       |
|              |               |