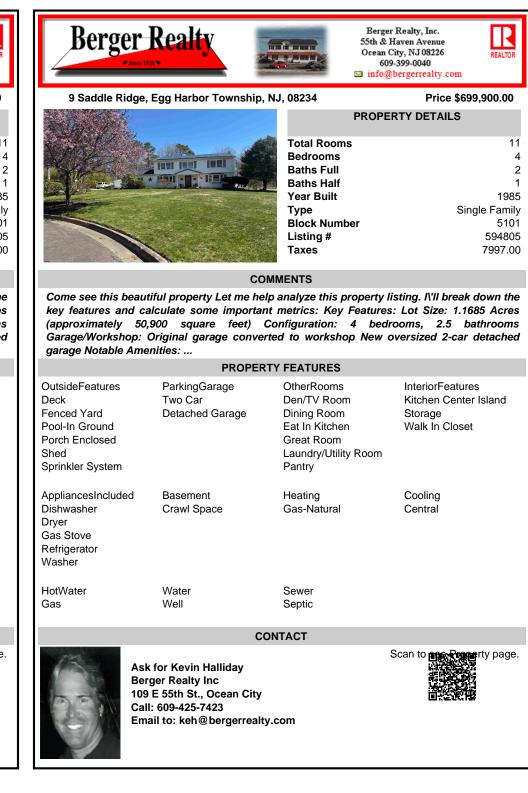

key features and calculate some important metrics: Key Features: Lot Size: 1.1685 Acres (approximately 50,900 square feet) Configuration: 4 bedrooms, 2.5 bathrooms Garage/Workshop: Original garage converted to workshop New oversized 2-car detached garage Notable Amenities: ...

| PROPERTY FEATURES                                                                                      |                                                                |                                                                                                            |                                                                        |
|--------------------------------------------------------------------------------------------------------|----------------------------------------------------------------|------------------------------------------------------------------------------------------------------------|------------------------------------------------------------------------|
| OutsideFeatures<br>Deck<br>Fenced Yard<br>Pool-In Ground<br>Porch Enclosed<br>Shed<br>Sprinkler System | ParkingGarage<br>Two Car<br>Detached Garage                    | OtherRooms<br>Den/TV Room<br>Dining Room<br>Eat In Kitchen<br>Great Room<br>Laundry/Utility Room<br>Pantry | InteriorFeatures<br>Kitchen Center Island<br>Storage<br>Walk In Closet |
| AppliancesIncluded<br>Dishwasher<br>Dryer<br>Gas Stove<br>Refrigerator<br>Washer                       | Basement<br>Crawl Space                                        | Heating<br>Gas-Natural                                                                                     | Cooling<br>Central                                                     |
| HotWater<br>Gas                                                                                        | Water<br>Well                                                  | Sewer<br>Septic                                                                                            |                                                                        |
| CONTACT                                                                                                |                                                                |                                                                                                            |                                                                        |
| Berg                                                                                                   | for Kevin Halliday<br>ger Realty Inc<br>E 55th St., Ocean City |                                                                                                            | Scan to Book Property page.                                            |