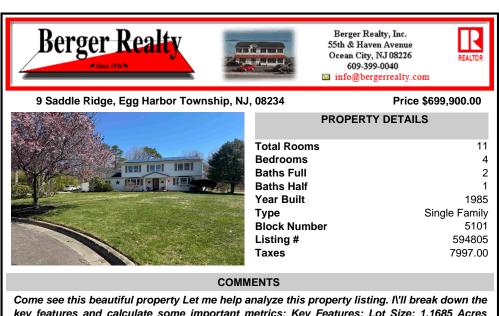

key features and calculate some important metrics: Key Features: Lot Size: 1.1685 Acres (approximately 50,900 square feet) Configuration: 4 bedrooms, 2.5 bathrooms Garage/Workshop: Original garage converted to workshop New oversized 2-car detached garage Notable Amenities: ...