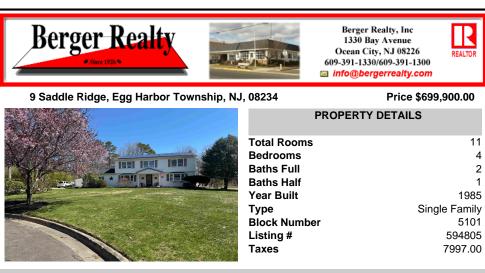

| 11            |
|---------------|
| 4             |
| 2             |
| 1             |
| 1985          |
| Single Family |
| 5101          |
| 594805        |
| 7997.00       |
|               |

## COMMENTS

Come see this beautiful property Let me help analyze this property listing. I\'ll break down the key features and calculate some important metrics: Key Features: Lot Size: 1.1685 Acres (approximately 50,900 square feet) Configuration: 4 bedrooms, 2.5 bathrooms Garage/Workshop: Original garage converted to workshop New oversized 2-car detached garage Notable Amenities: ...

COMMENTS

Come see this beautiful property Let me help analyze this property listing. I\'ll break down the key features and calculate some important metrics: Key Features: Lot Size: 1.1685 Acres (approximately 50,900 square feet) Configuration: 4 bedrooms, 2.5 bathrooms Garage/Workshop: Original garage converted to workshop New oversized 2-car detached garage Notable Amenities: ...