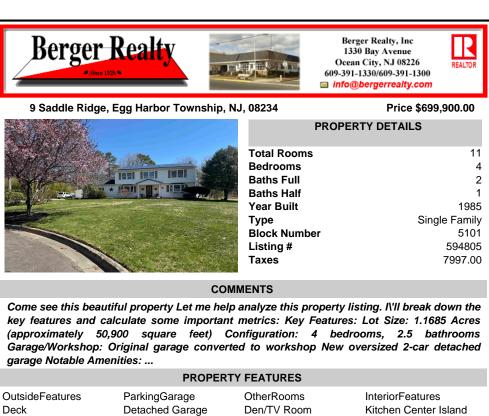

1985 Single Family **Block Number** 5101 594805 7997.00

## COMMENTS

Year Built

Listing #

Taxes

Type

Come see this beautiful property Let me help analyze this property listing. I\'ll break down the key features and calculate some important metrics: Key Features: Lot Size: 1.1685 Acres (approximately 50,900 square feet) Configuration: 4 bedrooms, 2.5 bathrooms Garage/Workshop: Original garage converted to workshop New oversized 2-car detached garage Notable Amenities: ...