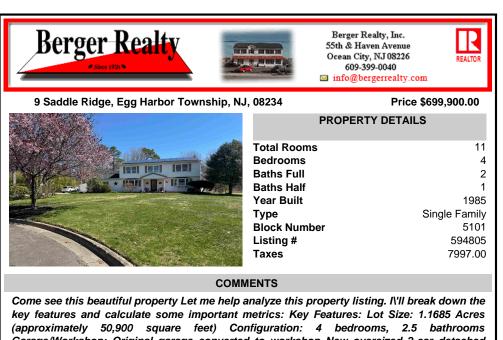

(approximately 50,900 square feet) Configuration: 4 bedrooms, 2.5 bathrooms Garage/Workshop: Original garage converted to workshop New oversized 2-car detached garage Notable Amenities: ...

| PROPERTY FEATURES                                                                                      |                                                                                                                           |                                                                                                            |                                                                        |
|--------------------------------------------------------------------------------------------------------|---------------------------------------------------------------------------------------------------------------------------|------------------------------------------------------------------------------------------------------------|------------------------------------------------------------------------|
| OutsideFeatures<br>Deck<br>Fenced Yard<br>Pool-In Ground<br>Porch Enclosed<br>Shed<br>Sprinkler System | ParkingGarage<br>Detached Garage<br>Two Car                                                                               | OtherRooms<br>Den/TV Room<br>Dining Room<br>Eat In Kitchen<br>Great Room<br>Laundry/Utility Room<br>Pantry | InteriorFeatures<br>Kitchen Center Island<br>Storage<br>Walk In Closet |
| AppliancesInclude<br>Dishwasher<br>Dryer<br>Gas Stove<br>Refrigerator<br>Washer                        | d Basement<br>Crawl Space                                                                                                 | Heating<br>Gas-Natural                                                                                     | Cooling<br>Central                                                     |
| HotWater<br>Gas                                                                                        | Water<br>Well                                                                                                             | Sewer<br>Septic                                                                                            |                                                                        |
| CONTACT                                                                                                |                                                                                                                           |                                                                                                            |                                                                        |
|                                                                                                        | Ask for Bruce Bryde<br>Berger Realty Inc<br>109 E 55th St., Ocean City<br>Call: 610-999-4429<br>Email to: bdb@bergerrealt | y.com                                                                                                      | Scan to Brokernerty page.                                              |