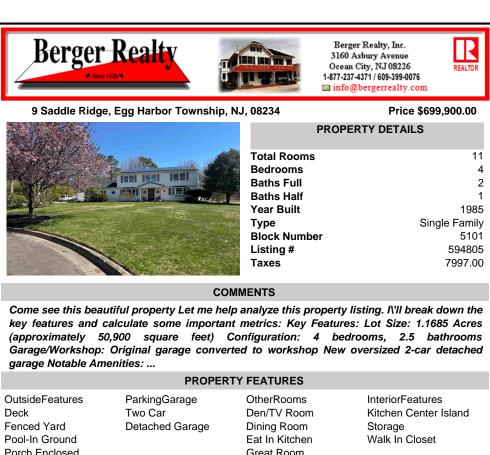

9 Saddle Ridge, Egg Harbor Township, NJ, 08234

| An los    |            |
|-----------|------------|
| all the a | Tot        |
|           | Be<br>Ba   |
|           | Bat<br>Yea |
|           | Typ<br>Blo |
|           | Blo<br>Lis |
|           | Та         |

## Price \$699,900.00 **PROPERTY DETAILS** otal Rooms 11 drooms 4 aths Full 2 aths Half 1 ar Built 1985 pe Single Family ock Number 5101 sting # 594805 7997.00 ixes

REALTOR

BADERCOLLINS.COM

## COMMENTS

Come see this beautiful property Let me help analyze this property listing. I\'ll break down the key features and calculate some important metrics: Key Features: Lot Size: 1.1685 Acres (approximately 50,900 square feet) Configuration: 4 bedrooms, 2.5 bathrooms Garage/Workshop: Original garage converted to workshop New oversized 2-car detached garage Notable Amenities: ...