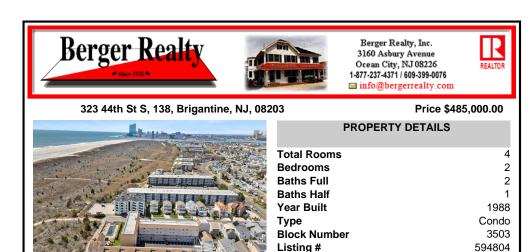

## 323 44th St S, 138, Brigantine, NJ, 08203

## Price \$485,000.00

| Total F |
|---------|
|         |
| Bedro   |
| Baths   |
|         |
| Baths   |
| Year B  |
| Туре    |
|         |
| Block   |
| Listing |
| Taxes   |
| raxes   |
|         |

**PROPERTY DETAILS** 