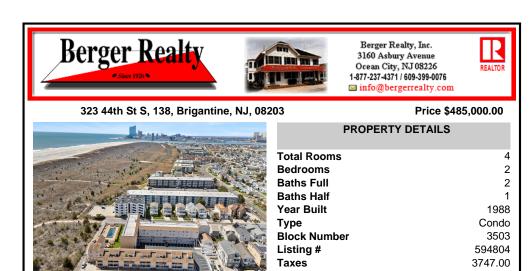

## 323 44th St S, 138, Brigantine, NJ, 08203

4

2

2

1

1988

Condo

594804

3747.00

3503

| PROPERTY DETAILS                                                                                                |
|-----------------------------------------------------------------------------------------------------------------|
| Total Rooms<br>Bedrooms<br>Baths Full<br>Baths Half<br>Year Built<br>Type<br>Block Number<br>Listing #<br>Taxes |