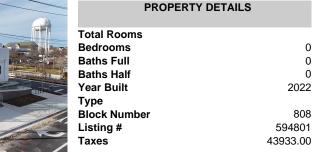

| Total Rooms  |          |
|--------------|----------|
| Bedrooms     | 0        |
| Baths Full   | 0        |
| Baths Half   | 0        |
| Year Built   | 2022     |
| Туре         |          |
| Block Number | 808      |
| Listing #    | 594801   |
| Taxes        | 43933.00 |
|              |          |

**PROPERTY DETAILS** 