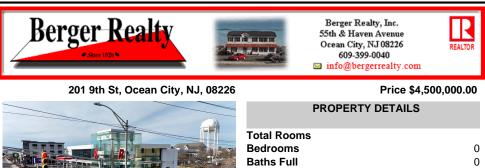

#### **PROPERTY FEATURES**

## COMMENTS

Located at one of Ocean City's most high-profile intersections, 201 E 9th St is a premier commercial property offering 3,000 SF of modern, versatile space on a high-exposure corner lot. Built in 2022, this contemporary building features floor-to-ceiling glass windows that flood the interior with natural light, creating an inviting atmosphere that enhances the customer an...