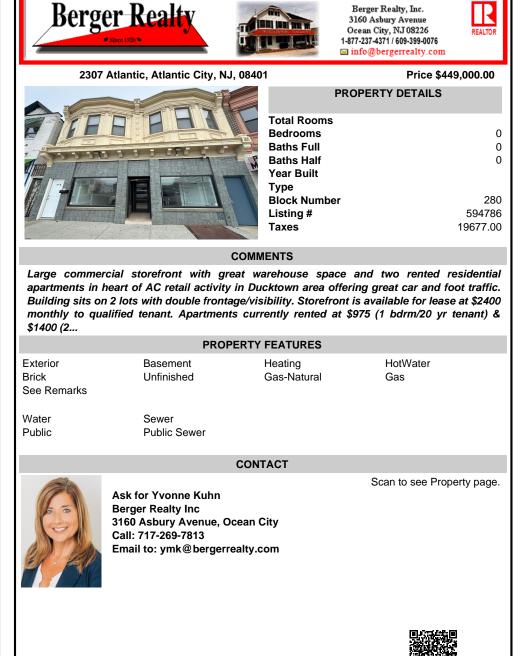

## COMMENTS

Large commercial storefront with great warehouse space and two rented residential apartments in heart of AC retail activity in Ducktown area offering great car and foot traffic. Building sits on 2 lots with double frontage/visibility. Storefront is available for lease at \$2400 monthly to qualified tenant. Apartments currently rented at \$975 (1 bdrm/20 yr tenant) & \$1400 (2...

| PROPERTY FEATURES                |                        |                        |                 |
|----------------------------------|------------------------|------------------------|-----------------|
| Exterior<br>Brick<br>See Remarks | Basement<br>Unfinished | Heating<br>Gas-Natural | HotWater<br>Gas |

Water Public Sewer Public Sewer

CONTACT

Ask for Yvonne Kuhn Berger Realty Inc 3160 Asbury Avenue, Ocean City Call: 717-269-7813 Email to: ymk@bergerrealty.com Scan to see Property page.