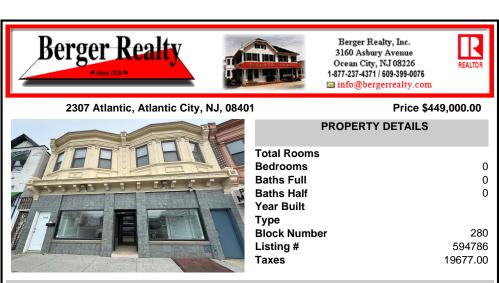

## COMMENTS

Large commercial storefront with great warehouse space and two rented residential apartments in heart of AC retail activity in Ducktown area offering great car and foot traffic. Building sits on 2 lots with double frontage/visibility. Storefront is available for lease at \$2400 monthly to qualified tenant. Apartments currently rented at \$975 (1 bdrm/20 yr tenant) & \$1400 (2...