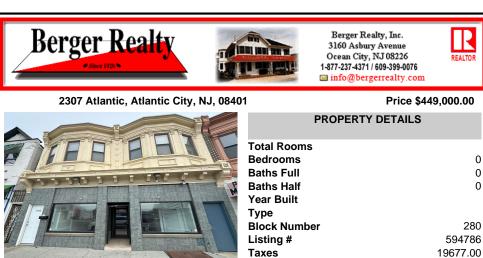

## COMMENTS

Large commercial storefront with great warehouse space and two rented residential apartments in heart of AC retail activity in Ducktown area offering great car and foot traffic. Building sits on 2 lots with double frontage/visibility. Storefront is available for lease at \$2400 monthly to qualified tenant. Apartments currently rented at \$975 (1 bdrm/20 yr tenant) & \$1400 (2...