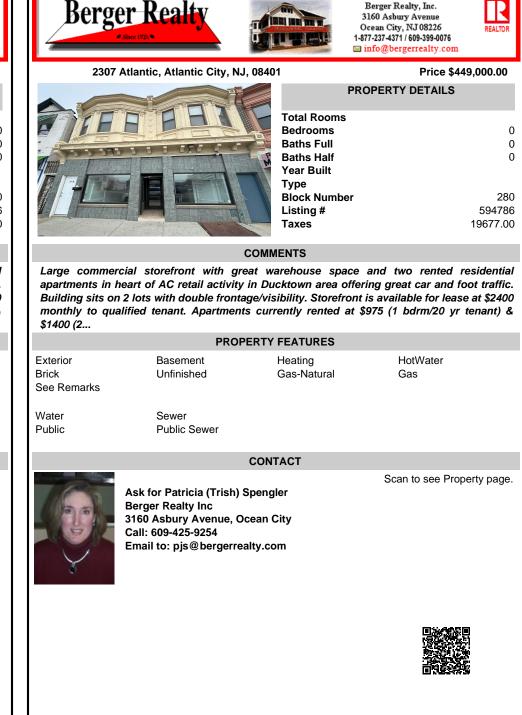

## COMMENTS

Large commercial storefront with great warehouse space and two rented residential apartments in heart of AC retail activity in Ducktown area offering great car and foot traffic. Building sits on 2 lots with double frontage/visibility. Storefront is available for lease at \$2400 monthly to qualified tenant. Apartments currently rented at \$975 (1 bdrm/20 yr tenant) & \$1400 (2...