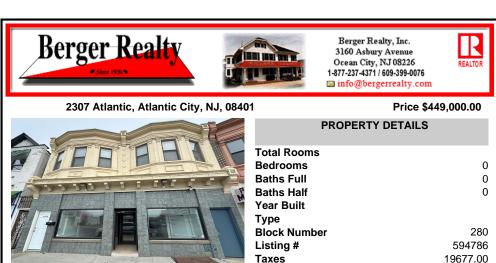

## COMMENTS

Large commercial storefront with great warehouse space and two rented residential apartments in heart of AC retail activity in Ducktown area offering great car and foot traffic. Building sits on 2 lots with double frontage/visibility. Storefront is available for lease at \$2400 monthly to qualified tenant. Apartments currently rented at \$975 (1 bdrm/20 yr tenant) & \$1400 (2...