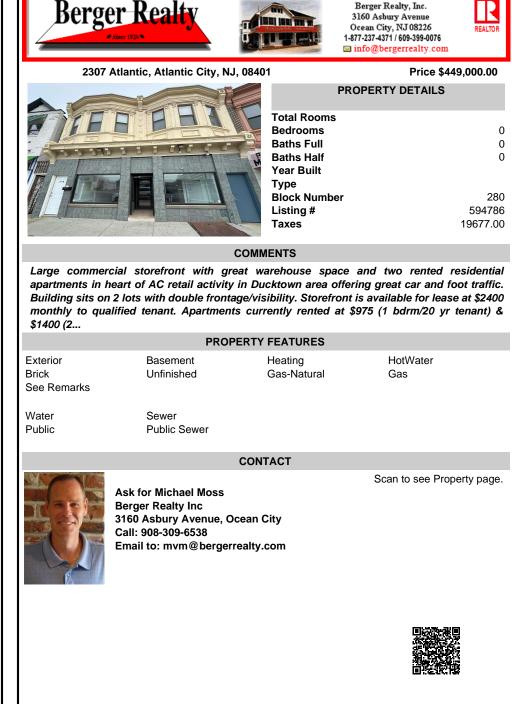

## COMMENTS

Large commercial storefront with great warehouse space and two rented residential apartments in heart of AC retail activity in Ducktown area offering great car and foot traffic. Building sits on 2 lots with double frontage/visibility. Storefront is available for lease at \$2400 monthly to qualified tenant. Apartments currently rented at \$975 (1 bdrm/20 yr tenant) & \$1400 (2...

|                                  | PROPERTY FEATURES      |                        |                 |  |
|----------------------------------|------------------------|------------------------|-----------------|--|
| Exterior<br>Brick<br>See Remarks | Basement<br>Unfinished | Heating<br>Gas-Natural | HotWater<br>Gas |  |

Water Public Sewer

Public Sewer

## CONTACT

Scan to see Property page.