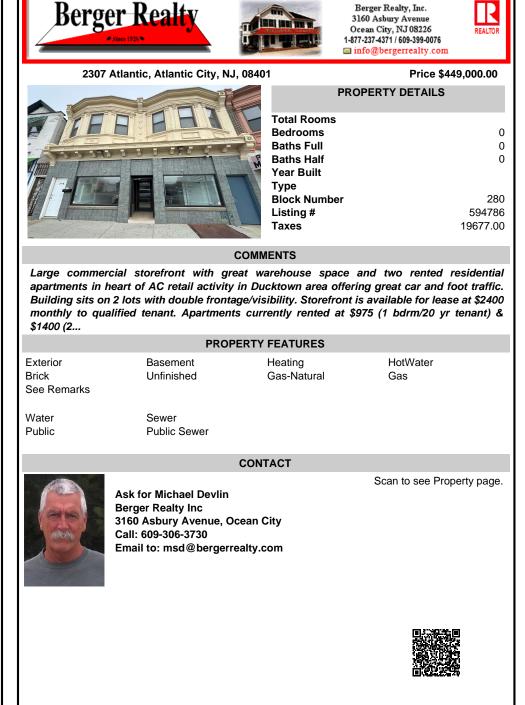

## COMMENTS

Large commercial storefront with great warehouse space and two rented residential apartments in heart of AC retail activity in Ducktown area offering great car and foot traffic. Building sits on 2 lots with double frontage/visibility. Storefront is available for lease at \$2400 monthly to qualified tenant. Apartments currently rented at \$975 (1 bdrm/20 yr tenant) & \$1400 (2...