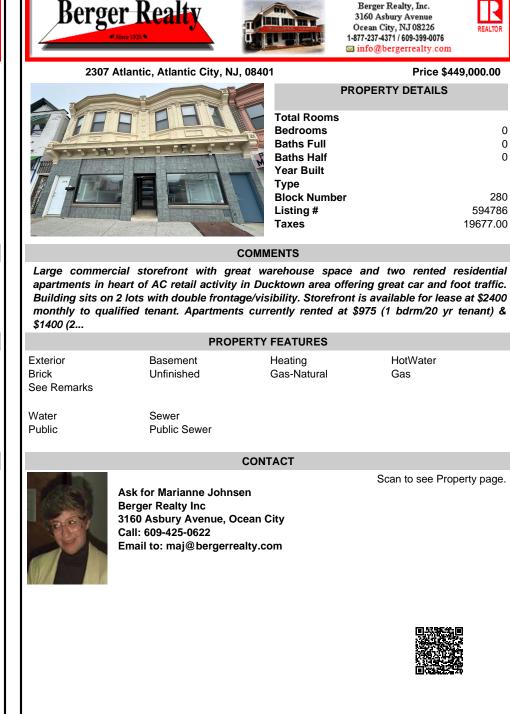

COMMENTS

Listing #

Taxes

Large commercial storefront with great warehouse space and two rented residential apartments in heart of AC retail activity in Ducktown area offering great car and foot traffic. Building sits on 2 lots with double frontage/visibility. Storefront is available for lease at \$2400 monthly to qualified tenant. Apartments currently rented at \$975 (1 bdrm/20 yr tenant) & \$1400 (2...

## CONTACT

Scan to see Property page.

594786

19677.00

|                                  | PROPERTY FEATURES      |                        |                 |
|----------------------------------|------------------------|------------------------|-----------------|
| Exterior<br>Brick<br>See Remarks | Basement<br>Unfinished | Heating<br>Gas-Natural | HotWater<br>Gas |

Water Public Sewer Public

Public Sewer

Ask for Marianne Johnsen

3160 Asbury Avenue, Ocean City

Email to: maj@bergerrealty.com

Berger Realty Inc

Call: 609-425-0622