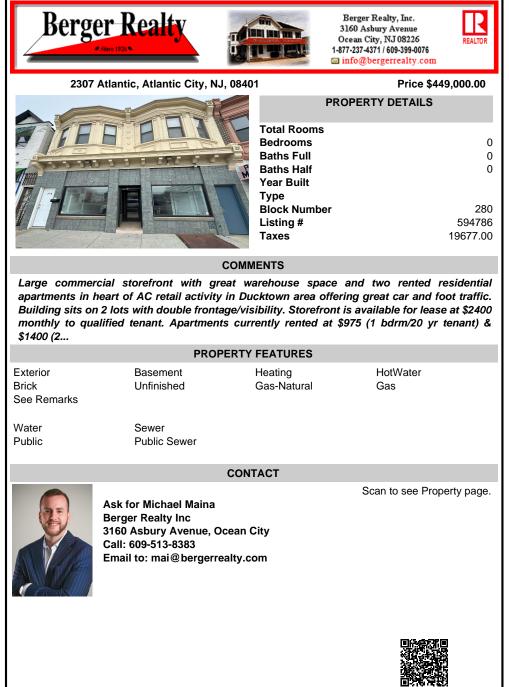

## COMMENTS

Large commercial storefront with great warehouse space and two rented residential apartments in heart of AC retail activity in Ducktown area offering great car and foot traffic. Building sits on 2 lots with double frontage/visibility. Storefront is available for lease at \$2400 monthly to qualified tenant. Apartments currently rented at \$975 (1 bdrm/20 yr tenant) & \$1400 (2...

| PROPERTY FEATURES                |                        |                        |                 |
|----------------------------------|------------------------|------------------------|-----------------|
| Exterior<br>Brick<br>See Remarks | Basement<br>Unfinished | Heating<br>Gas-Natural | HotWater<br>Gas |

Water Public Sewer Public Sewer

CONTACT

Ask for Michael Maina Berger Realty Inc 3160 Asbury Avenue, Ocean City

Call: 609-513-8383 Email to: mai@bergerrealty.com Scan to see Property page.