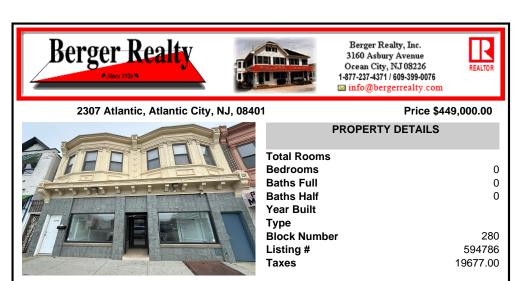

## COMMENTS

Large commercial storefront with great warehouse space and two rented residential apartments in heart of AC retail activity in Ducktown area offering great car and foot traffic. Building sits on 2 lots with double frontage/visibility. Storefront is available for lease at \$2400 monthly to qualified tenant. Apartments currently rented at \$975 (1 bdrm/20 yr tenant) & \$1400 (2...