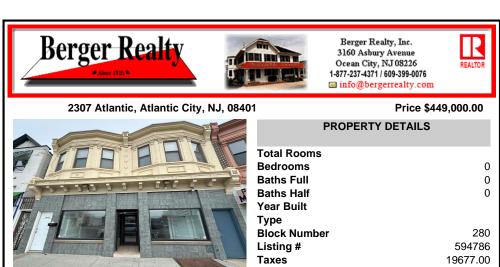

## COMMENTS

Large commercial storefront with great warehouse space and two rented residential apartments in heart of AC retail activity in Ducktown area offering great car and foot traffic. Building sits on 2 lots with double frontage/visibility. Storefront is available for lease at \$2400 monthly to qualified tenant. Apartments currently rented at \$975 (1 bdrm/20 yr tenant) & \$1400 (2...

|                                  | PROPERTY FEATURES      |                        |                 |
|----------------------------------|------------------------|------------------------|-----------------|
| Exterior<br>Brick<br>See Remarks | Basement<br>Unfinished | Heating<br>Gas-Natural | HotWater<br>Gas |

Water Public Sewer

Public Sewer



CONTACT

Scan to see Property page.