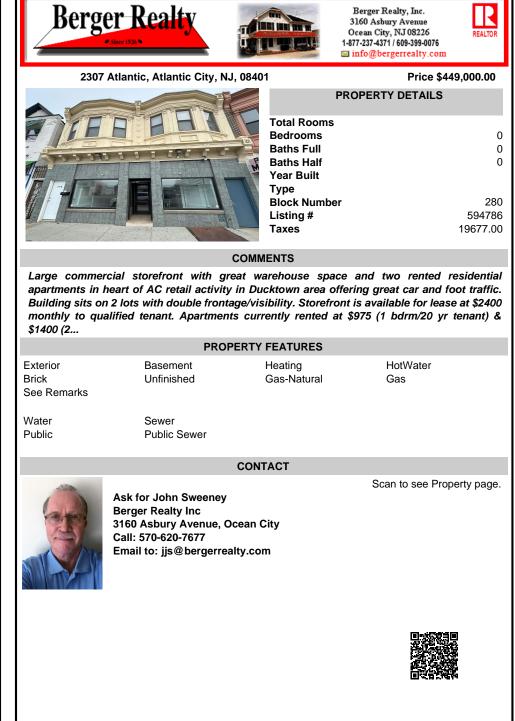

## COMMENTS

Large commercial storefront with great warehouse space and two rented residential apartments in heart of AC retail activity in Ducktown area offering great car and foot traffic. Building sits on 2 lots with double frontage/visibility. Storefront is available for lease at \$2400 monthly to qualified tenant. Apartments currently rented at \$975 (1 bdrm/20 yr tenant) & \$1400 (2...

|                                  | PROPERTY FEATURES      |                        |                 |
|----------------------------------|------------------------|------------------------|-----------------|
| Exterior<br>Brick<br>See Remarks | Basement<br>Unfinished | Heating<br>Gas-Natural | HotWater<br>Gas |

Water Public Sewer

Public Sewer

CONTACT

Scan to see Property page.