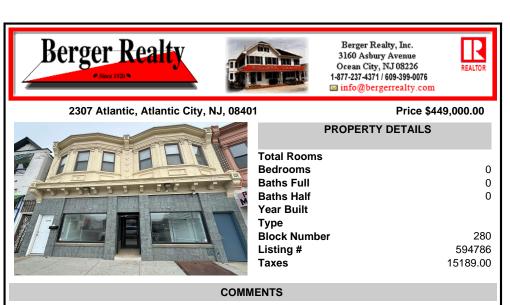

Large commercial storefront with great warehouse space and two rented residential apartments in heart of AC retail activity in Ducktown area offering great car and foot traffic. Building sits on 2 lots with double frontage/visibility. Storefront is available for lease at \$2400 monthly to qualified tenant. Apartments currently rented at \$975 (1 bdrm/20 yr tenant) & \$1400 (2...