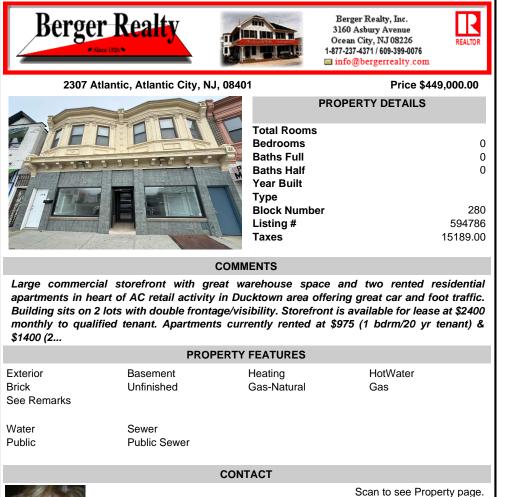

Large commercial storefront with great warehouse space and two rented residential apartments in heart of AC retail activity in Ducktown area offering great car and foot traffic. Building sits on 2 lots with double frontage/visibility. Storefront is available for lease at \$2400 monthly to qualified tenant. Apartments currently rented at \$975 (1 bdrm/20 yr tenant) & \$1400 (2...

|                                  | PROPERTY FEATURES      |                        |                 |
|----------------------------------|------------------------|------------------------|-----------------|
| Exterior<br>Brick<br>See Remarks | Basement<br>Unfinished | Heating<br>Gas-Natural | HotWater<br>Gas |

Water Public Sewer

Public Sewer

CONTACT

Scan to see Property page.

Ask for Evelyn "Evie" Schweibinz **Berger Realty Inc** 3160 Asbury Avenue, Ocean City Call: Email to: ems@bergerrealty.com