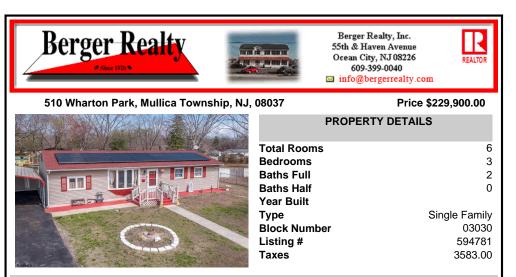

## COMMENTS

Don't wait for Wharton Park. Check out this ravishing rancher. The pride of ownership is evident from the moment you pull up. The home boasts of upgrades. Freshly laid asphalt (features an additional bump out for parking along with a oversized carport) The front yard is meticulously landscaped and fenced. The roof is new (sitting under solar) while the HVAC and WELL are B...

| PROPERTY FEATURES      |                                        |                       |                         |  |  |
|------------------------|----------------------------------------|-----------------------|-------------------------|--|--|
| Exterior<br>Vinyl      | OutsideFeatures<br>Fenced Yard<br>Shed | ParkingGarage<br>None | Basement<br>Crawl Space |  |  |
| Heating<br>Gas-Natural | Cooling<br>Ceiling Fan(s)<br>Central   | HotWater<br>Electric  | Water<br>Well           |  |  |

Sewer Private