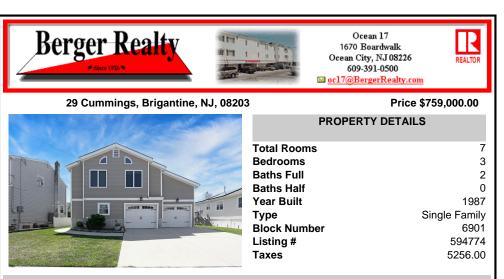

COMMENTS

Nestled along the lush greens of a Brigantine Golf Links, this home offers stunning fairway views and the serenity of coastal breezes. The raised ranch design provides an elevated vantage point, enhancing both views and protection against coastal conditions. Spacious four-car garage ensures ample room for vehicles, a golf cart, and all the necessary gear for outdoor adven...

Nestled along the lush greens of a Brigantine Golf Links, this home offers stunning fairway views and the serenity of coastal breezes. The raised ranch design provides an elevated vantage point, enhancing both views and protection against coastal conditions. Spacious four-car garage ensures ample room for vehicles, a golf cart, and all the necessary gear for outdoor adven...