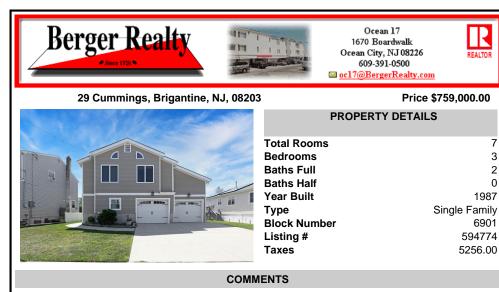

COMMENTS

Nestled along the lush greens of a Brigantine Golf Links, this home offers stunning fairway views and the serenity of coastal breezes. The raised ranch design provides an elevated vantage point, enhancing both views and protection against coastal conditions. Spacious four-car garage ensures ample room for vehicles, a golf cart, and all the necessary gear for outdoor adven...

Nestled along the lush greens of a Brigantine Golf Links, this home offers stunning fairway views and the serenity of coastal breezes. The raised ranch design provides an elevated vantage point, enhancing both views and protection against coastal conditions. Spacious four-car garage ensures ample room for vehicles, a golf cart, and all the necessary gear for outdoor adven...