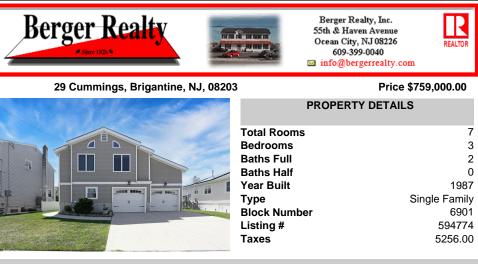

COMMENTS

Nestled along the lush greens of a Brigantine Golf Links, this home offers stunning fairway views and the serenity of coastal breezes. The raised ranch design provides an elevated vantage point, enhancing both views and protection against coastal conditions. Spacious four-car garage ensures ample room for vehicles, a golf cart, and all the necessary gear for outdoor adven...