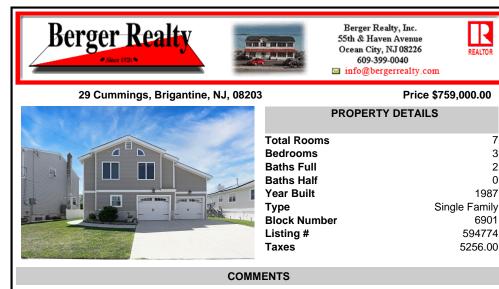

COMMENTS

Nestled along the lush greens of a Brigantine Golf Links, this home offers stunning fairway views and the serenity of coastal breezes. The raised ranch design provides an elevated vantage point, enhancing both views and protection against coastal conditions. Spacious four-car garage ensures ample room for vehicles, a golf cart, and all the necessary gear for outdoor adven...