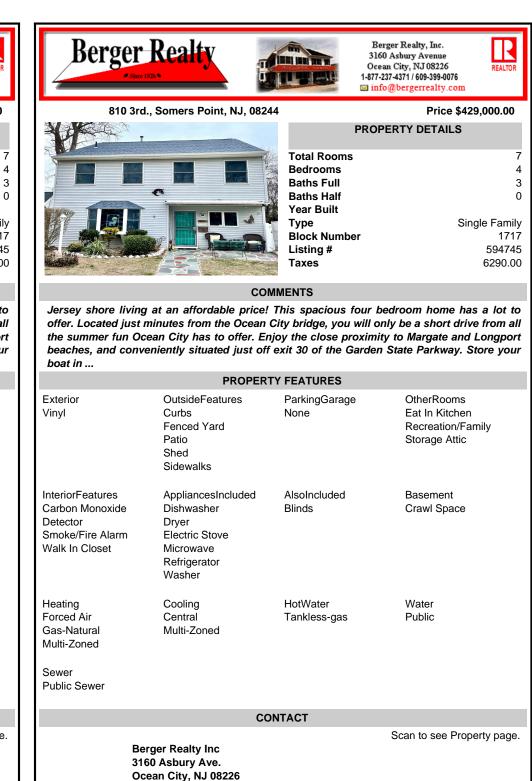

## COMMENTS

Jersey shore living at an affordable price! This spacious four bedroom home has a lot to offer. Located just minutes from the Ocean City bridge, you will only be a short drive from all the summer fun Ocean City has to offer. Enjoy the close proximity to Margate and Longport beaches, and conveniently situated just off exit 30 of the Garden State Parkway. Store your boat in ...

|                                                                                       | PROPERT                                                                                            | TY FEATURES              |                                                                    |
|---------------------------------------------------------------------------------------|----------------------------------------------------------------------------------------------------|--------------------------|--------------------------------------------------------------------|
| Exterior<br>Vinyl                                                                     | OutsideFeatures<br>Curbs<br>Fenced Yard<br>Patio<br>Shed<br>Sidewalks                              | ParkingGarage<br>None    | OtherRooms<br>Eat In Kitchen<br>Recreation/Family<br>Storage Attic |
| InteriorFeatures<br>Carbon Monoxide<br>Detector<br>Smoke/Fire Alarm<br>Walk In Closet | AppliancesIncluded<br>Dishwasher<br>Dryer<br>Electric Stove<br>Microwave<br>Refrigerator<br>Washer | AlsoIncluded<br>Blinds   | Basement<br>Crawl Space                                            |
| Heating<br>Forced Air<br>Gas-Natural<br>Multi-Zoned<br>Sewer<br>Public Sewer          | Cooling<br>Central<br>Multi-Zoned                                                                  | HotWater<br>Tankless-gas | Water<br>Public                                                    |
|                                                                                       | co                                                                                                 | NTACT                    |                                                                    |
| 310<br>Oc                                                                             | rger Realty Inc<br>60 Asbury Ave.<br>ean City, NJ 08226<br>II: (609) 399-0076                      |                          | Scan to see Property page.                                         |